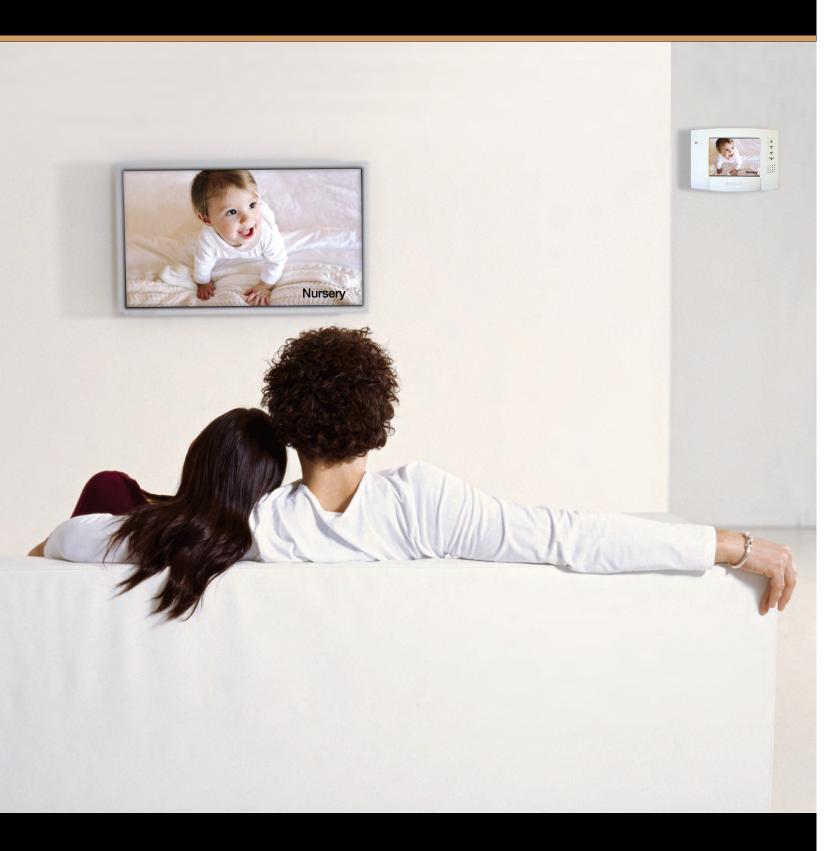

# The protection you need. The peace of mind you deserve.

An exciting new option, Optiflex gives you the ability to view cameras around your home right at the Symphony touchscreen.

### Optiflex makes it easy to:

- View activity occurring around the exterior or interior of your home (i.e. check on workers or service people, keep an eye on children playing outside)
- Screen visitors at your entranceway
- Keep an eye on babysitters when you're away from home
- Monitor your baby in the nursery
- Keep your eye on vulnerable areas (i.e. a swimming pool)

You can also view the cameras on your computer anywhere over the Internet, with the assurance that your privacy is protected with the highest level of data security available.

...in touch.