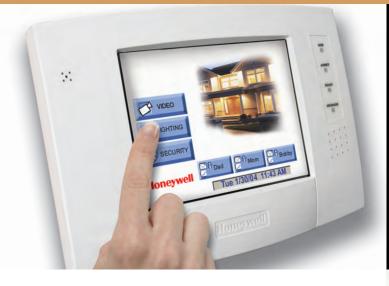

Symphony makes it easier than ever to take advantage of your security system features and convenient home control options. By simply following the graphics on the sleek, vivid touchscreen, you can conduct a variety of everyday tasks with unprecedented ease.

#### **One-Touch Security Solution**

Whether arming or disarming your system, bypassing zones or controlling lights, the easy-to-use touchscreen display makes it simple. Even the most advanced functions are a snap, because Symphony's menu-driven prompts walk you through them step by step.