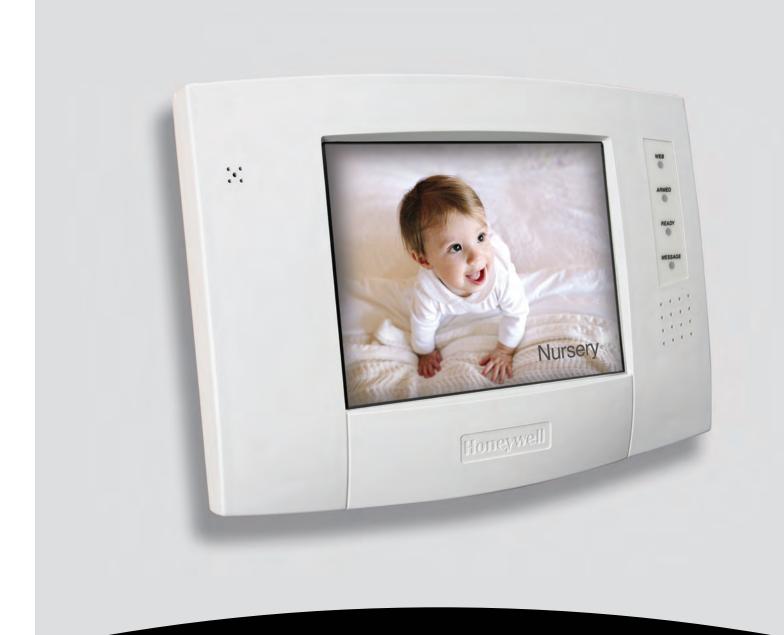

# The protection you need. The peace of mind you deserve.

An exciting new option, Optiflex gives you the ability to view cameras around your home right at the Symphony touchscreen.

### Optiflex makes it easy to:

- View activity occurring around the exterior or interior of your home (i.e. check on workers or service people, keep an eye on children playing outside)
- Screen visitors at your entranceway
- Keep an eye on babysitters when you're away from home
- Monitor your baby in the nursery
- Keep your eye on vulnerable areas (i.e. a swimming pool)