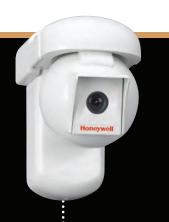

# The protection you need. The peace of mind you deserve.

An exciting new option, Optiflex gives you the ability to view cameras around your home right at the Symphony touchscreen.

### Optiflex makes it easy to:

- View activity occurring around the exterior or interior of your home (i.e. check on workers or service people, keep an eye on children playing outside)
- Screen visitors at your entranceway
- Keep an eye on babysitters when you're away from home
- Monitor your baby in the nursery
- Keep your eye on vulnerable areas (i.e. a swimming pool)