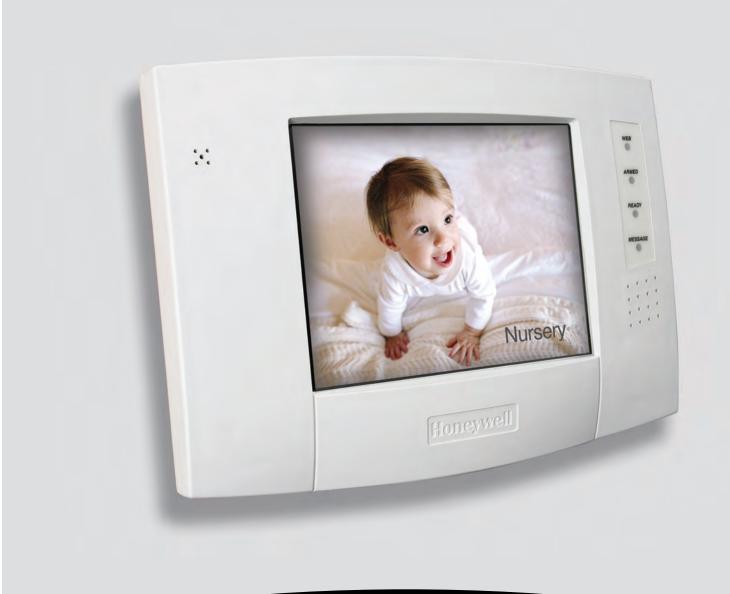

# The protection you need. The peace of mind you deserve.

An exciting new option, Optiflex gives you the ability to view cameras around your home right at the Symphony touchscreen.

### Optiflex makes it easy to:

- View activity occurring around the exterior or interior of your home (i.e. check on workers or service people, keep an eye on children playing outside)
- Screen visitors at your entranceway
- Keep an eye on babysitters when you're away from home
- Monitor your baby in the nursery
- Keep your eye on vulnerable areas (i.e. a swimming pool)