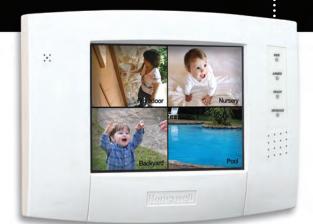

### Optiflex makes it easy to:

- View activity occurring around the exterior or interior of your home (i.e. check on workers or service people, keep an eye on children playing outside)
- Screen visitors at your entranceway
- Keep an eye on babysitters when you're away from home
- Monitor your baby in the nursery
- Keep your eye on vulnerable areas (i.e. a swimming pool)