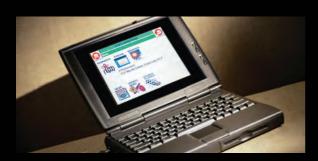

#### Stay Connected... and Safe

With Symphony, you can control all system functions—including security system operation and lighting—remotely from any Web browser.

You can also view the cameras on your computer anywhere over the Internet, with the assurance that your privacy is protected with the highest level of data security available.

...in touch.

### Stay Connected... and Safe

With Symphony, you can control all system functions—including security system operation and lighting—remotely from any Web browser.