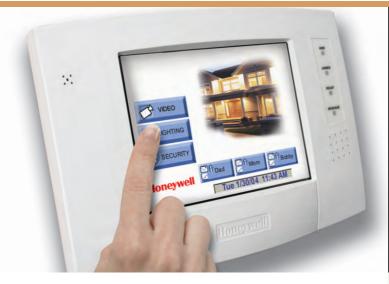

## ...the most unique, intelligent new advance in security and home control.

A blend of head-turning style and sophisticated technology, there's never been a keypad quite like Symphony. The vibrant, full color touchscreen interface actually brings your home to life—taking security and home control to new levels by making your life easier than you've ever dreamed possible!

Symphony makes it easier than ever to take advantage of your security system features and convenient home control options. By simply following the graphics on the sleek, vivid touchscreen, you can conduct a variety of everyday tasks with unprecedented ease.

#### **One-Touch Security Solution**

Whether arming or disarming your system, bypassing zones or controlling lights, the easy-to-use touchscreen display makes it simple. Even the most advanced functions are a snap, because Symphony's menu-driven prompts walk you through them step by step.