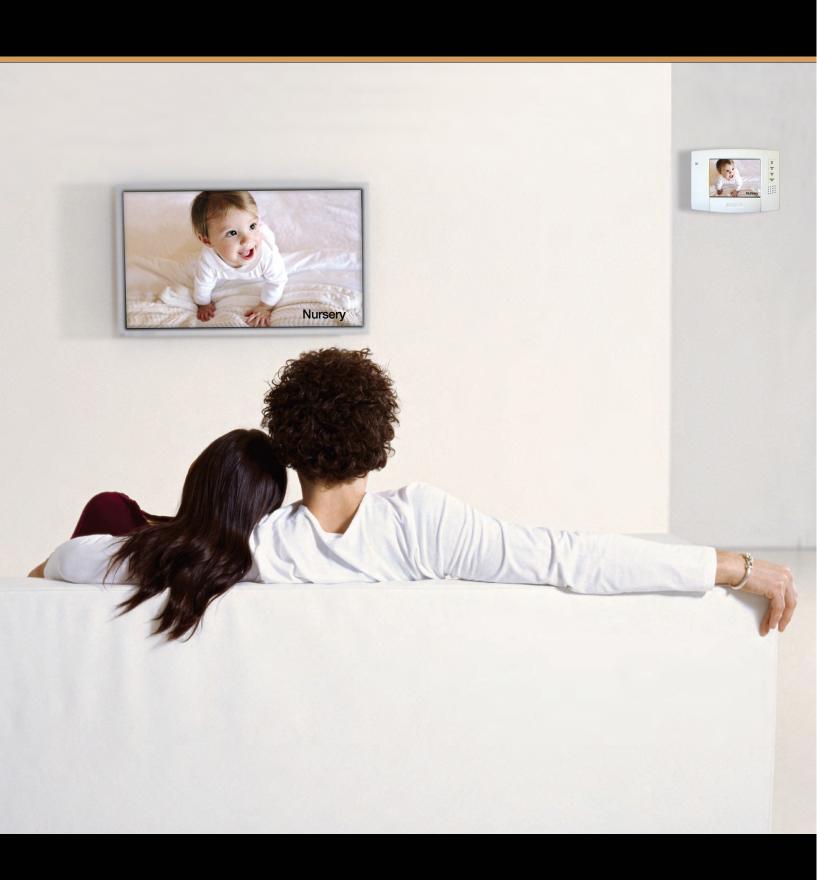

# The protection you need. The peace of mind you deserve.

An exciting new option, Optiflex gives you the ability to view cameras around your home right at the Symphony touchscreen.

### Optiflex makes it easy to:

- View activity occurring around the exterior or interior of your home (i.e. check on workers or service people, keep an eye on children playing outside)
- Screen visitors at your entranceway
- Keep an eye on babysitters when you're away from home
- Monitor your baby in the nursery
- Keep your eye on vulnerable areas (i.e. a swimming pool)

You can also view the cameras on your computer anywhere over the Internet, with the assurance that your privacy is protected with the highest level of data security available.

...in touch.