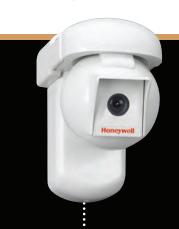

# The protection you need. The peace of mind you deserve.

An exciting new option, Optiflex gives you the ability to view cameras around your home right at the Symphony touchscreen.

### Optiflex makes it easy to:

- View activity occurring around the exterior or interior of your home (i.e. check on workers or service people, keep an eye on children playing outside)
- Screen visitors at your entranceway
- Keep an eye on babysitters when you're away from home
- Monitor your baby in the nursery
- Keep your eye on vulnerable areas (i.e. a swimming pool)