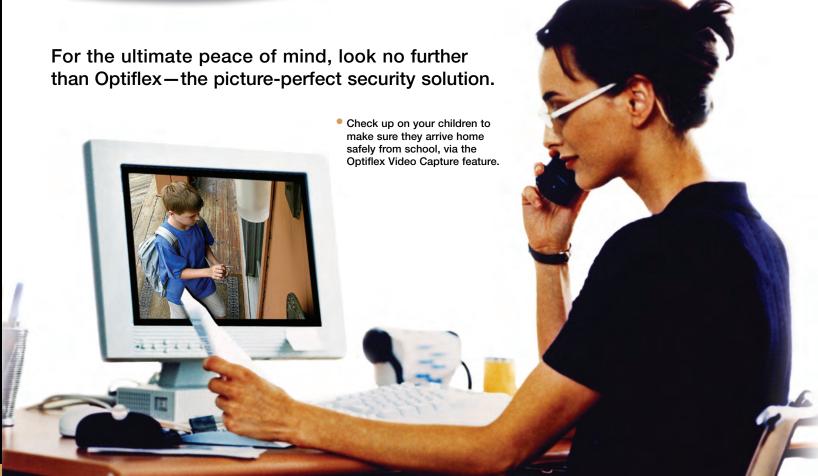

You can also view the cameras on your computer anywhere over the Internet, with the assurance that your privacy is protected with the highest level of data security available.

 Check up on your children to make sure they arrive home safely from school, via the Optiflex Video Capture feature.