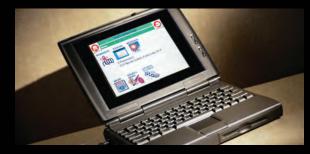

#### Point. Click. Personalize!

Using any computer with an Internet browser, you can easily set up personal Symphony screens for every family member and have valuable Internet information\*—like the latest sports scores, news, daily horoscopes and your e-mail—delivered from the Web directly to your customized homepage.

### Point. Click. Personalize!

Using any computer with an Internet browser, you can easily set up personal Symphony screens for every family member and have valuable Internet information\*—like the latest sports scores, news, daily horoscopes and your e-mail—delivered from the Web directly to your customized homepage.