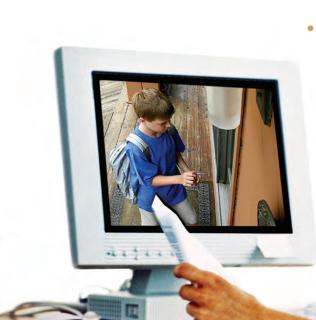

# The protection you need. The peace of mind you deserve.

An exciting new option, Optiflex gives you the ability to view cameras around your home right at the Symphony touchscreen.

### Optiflex makes it easy to:

- View activity occurring around the exterior or interior of your home (i.e. check on workers or service people, keep an eye on children playing outside)
- Screen visitors at your entranceway
- Keep an eye on babysitters when you're away from home
- Monitor your baby in the nursery
- Keep your eye on vulnerable areas (i.e. a swimming pool)

You can also view the cameras on your computer anywhere over the Internet, with the assurance that your privacy is protected with the highest level of data security available.

...in touch.